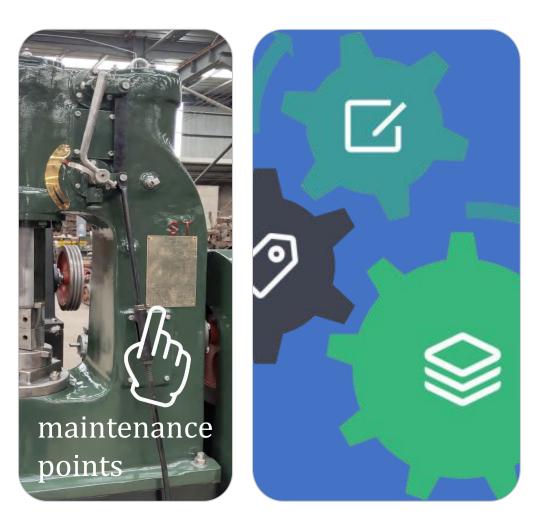

# **Simple Maintenance**

#### Lubrication

All hammers with automatic oiler, please make sure there is enough oil in the tank before run the hammer.

03

#### Fasten

To check all bolts and keys are tightening every days before run the hammers.

#### Grease

Anyang ST set grease zerk on the bearings, replenish every 3 months.