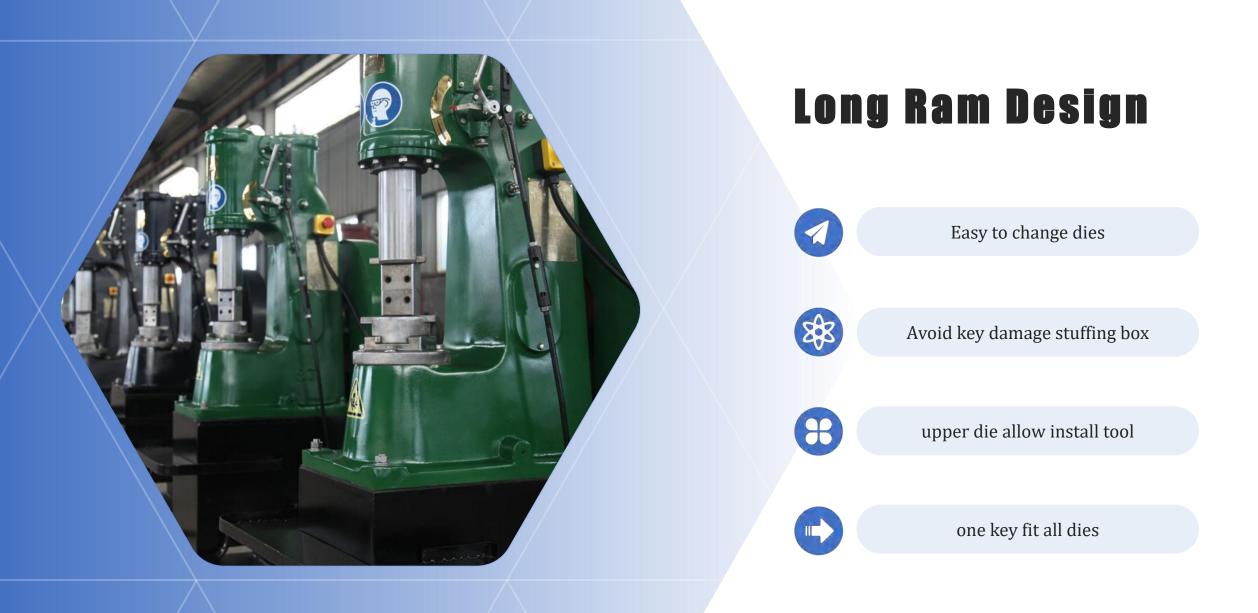

# **ANYANG ST POWER HAMMERS**

Anyang ST is *self-contained* power hammer, no external air compressor needed.

Anyang ST *long ram design*, allow installing DIY tools and avoid upper key distroy the cylinder.