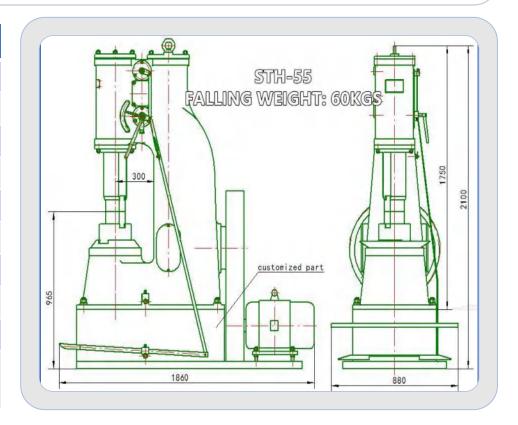

### Works on STH-40

STH-55 power hammer had step to be big hammer group, the 60kg falling weight can bring terrible blow, Max. working piece upto 90mm. stand on the base with hole easy to move.

| ITEMS                   | VALUE                                    |
|-------------------------|------------------------------------------|
| WEIGHT OF FALLING PART  | 60 KGS                                   |
| NO. OF BLOWS PER MIN    | 230                                      |
| STROKE                  | 270MM                                    |
| TUP AXIS TO FRAME       | 300MM                                    |
| DIE FACE SIZE           | 135*90MM                                 |
| MAX. ROUND BAR CAPACITY | 90 M M                                   |
| FLOOR SPACE             | L.1860MM*W.880MM                         |
| HEIGHT                  | 2100MM                                   |
| WEIGHT                  | 1900 KGS                                 |
| MOTOR                   | THREE PHASE 7.5KW<br>200-240V & 380-440V |