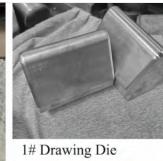

#### **Moulding Dies**

#### Hardness HRC 50±2

CNC machined

3# Comb Drawing/Flat

4# Comb Fullering/Flat

5# Crown Die

6# Heavy Fullering Die