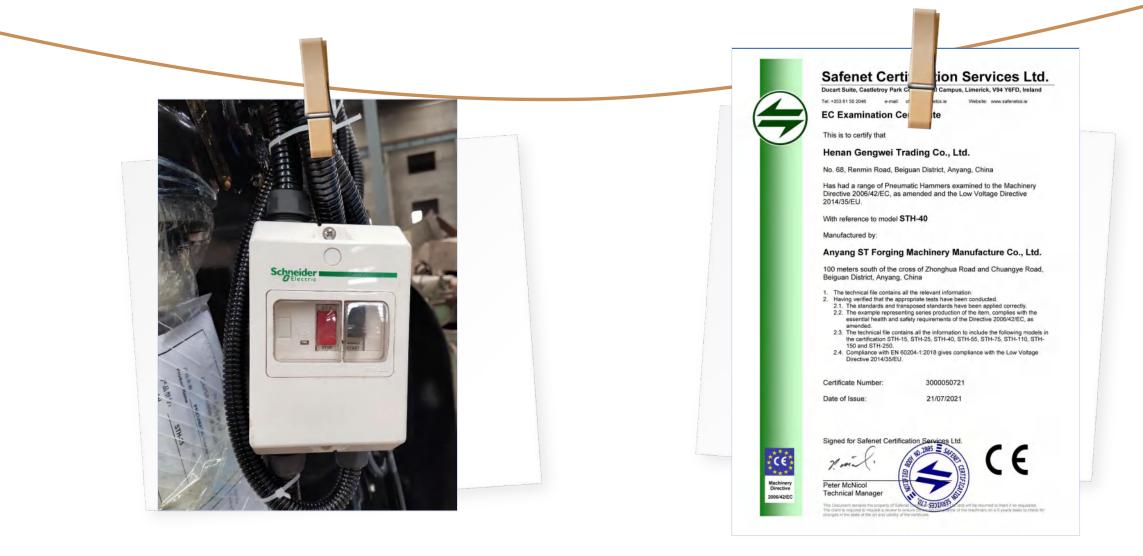

**Schneider Electric** is standard configuration ensures the safe operation of the machines.

Wider die, powerful, better control, and low noise, and easy to maintain etc.

STH-15 power hammer is a versatile tool used in blacksmithing and metalworking for shaping and forging metal.

### Schneider Electronics CE CERTIFICATTION