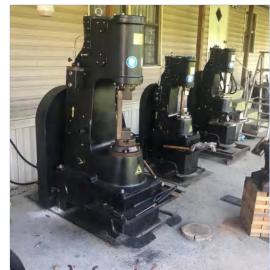

# **ANYANG ST POWER HAMMERS**

Anyang ST is *self-contained* power hammer, no external air compressor needed.

Anyang ST *long ram design*, allow installing DIY tools and avoid upper key distroy the cylinder.