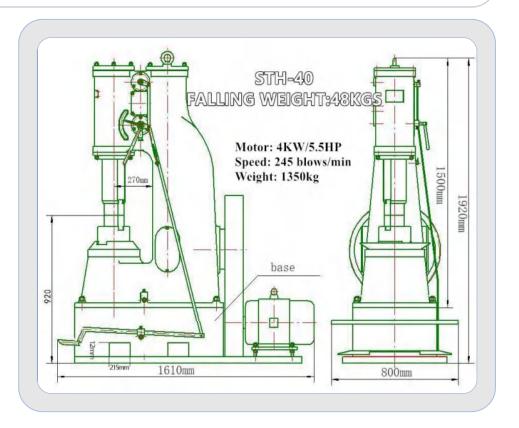

#### **03 Versatility**

Suitable for a wide range of forging applications.

STH-40 power hammer falling weight upto 48kgs, this hammer is the most welcomed size. This model is capable of any hot forging job, such as **wrought iron**, sword maker, axe maker, damascus knife maker, hammer&tong maker etc.

| ITEMS                   | VALUE                                    |
|-------------------------|------------------------------------------|
| WEIGHT OF FALLING PART  | 48 KGS                                   |
| NO. OF BLOWS PER MIN    | 245                                      |
| STROKE                  | 250MM                                    |
| TUP AXIS TO FRAME       | 270MM                                    |
| DIE FACE SIZE           | 120*80MM                                 |
| MAX. ROUND BAR CAPACITY | 80 M M                                   |
| FLOOR SPACE             | L.1610MM*W.800MM                         |
| HEIGHT                  | 1920MM                                   |
| WEIGHT                  | 1450 KGS                                 |
| MOTOR                   | THREE PHASE 4.0KW<br>200-240V & 380-440V |