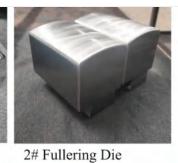

#### **Moulding Dies**

#### Hardness HRC 50±2

CNC machined

3# Comb Drawing/Flat

4# Comb Fullering/Flat

5# Crown Die

6# Heavy Fullering Die