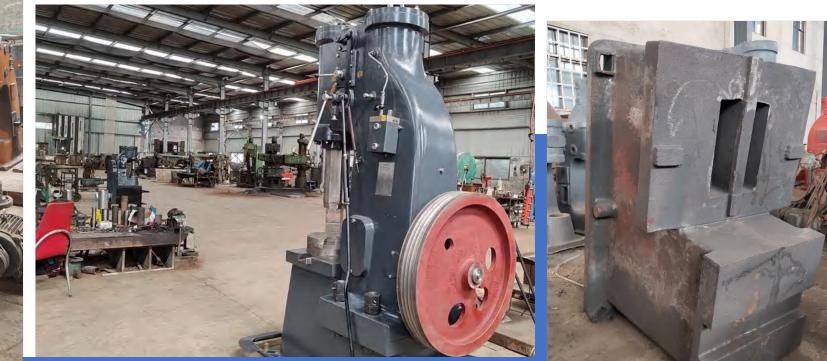

### **STH-75B make a independent heavy anvil part**

# increase 800kgs base on the one piece design.