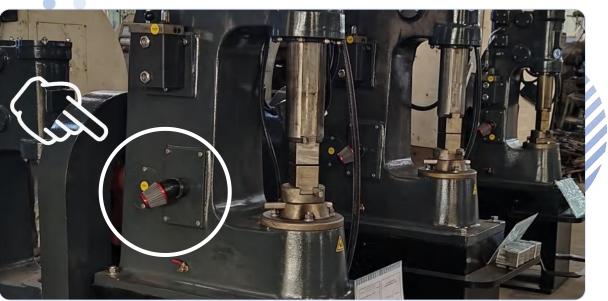

#### Grease

Anyang ST set grease zerk on the bearings, replenish every 3 months.