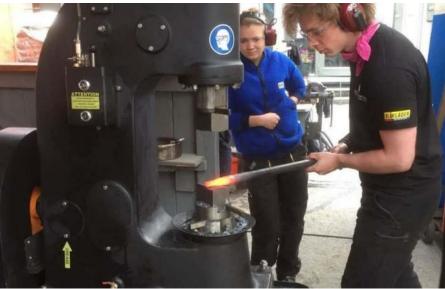

#### **01 High force**

Capable of handling large and thick metal pieces with ease.

#### **04 Controlling**

The controlling is very good to make soft blow or heavy forging by padel.

#### **02 Efficiency**

Reduces the time and effort required for heavy forging tasks.

#### **03 Versatility**

Suitable for a wide range of forging applications.

STH-40 power hammer falling weight upto 48kgs, this hammer is the most welcomed size. This model is capable of any hot forging job, such as **wrought iron**, sword maker, axe maker, damascus knife maker, hammer&tong maker etc.