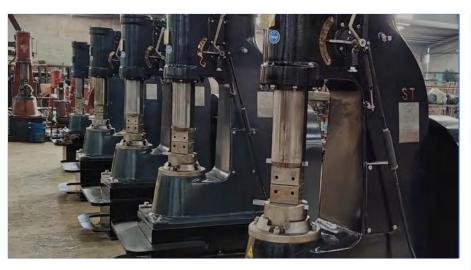

# **ANYANG ST POWER HAMMERS**

Anyang ST is *self-contained* power hammer, no external air compressor needed.

Anyang ST *long ram design*, allow installing DIY tools and avoid upper key distroy the cylinder.

**Schneider Electric** is standard configuration ensures the safe operation of the machines.

Wider die, powerful, better control, and low noise, and easy to maintain etc.

STH-15 power hammer is a versatile tool used in blacksmithing and metalworking for shaping and forging metal.