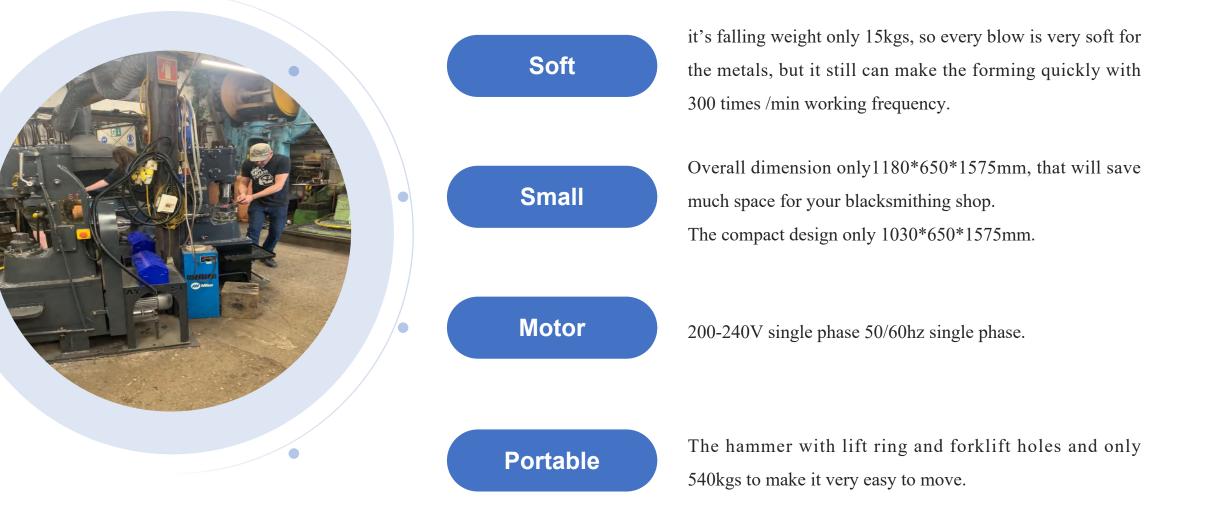

espeically liked by **blacksmithing begineer, knife maker, wrought iron crafter** etc.

| ITEMS                   | VALUE                          |
|-------------------------|--------------------------------|
| WEIGHT OF FALLING PART  | 16 KGS                         |
| NO. OF BLOWS PER MIN    | 300                            |
| STROKE                  | 160MM                          |
| TUP AXIS TO FRAME       | 170MM                          |
| DIE FACE SIZE           | 70*50MM                        |
| MAX. ROUND BAR CAPACITY | 35MM                           |
| FLOOR SPACE             | L.1180MM*W.650MM               |
| HEIGHT                  | 1575MM                         |
| WEIGHT                  | 540 KGS                        |
| MOTOR                   | SINGLE PHASE<br>2.2KW 200-240V |