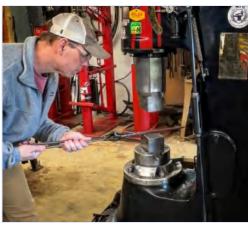

#### Lubrication

All hammers with automatic oiler, please make sure there is enough oil in the tank before run the hammer.

03

#### Fasten

To check all bolts and keys are tightening every days before run the hammers.

#### Grease

Anyang ST set grease zerk on the bearings, replenish every 3 months.