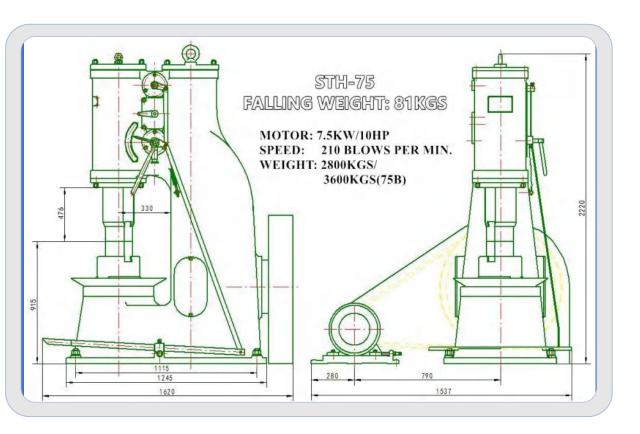

STH-75 power hammer is designed for heavy blacksmithing, such as wrought iron door, stair guardrail, furniture etc Construction and decoration industries, axes, hammers, big sword, damascus steel etc.

| ITEMS                  | VALUE                                    |
|------------------------|------------------------------------------|
| WEIGHT OF FALLING PART | 81 KGS                                   |
| NO. OF BLOWS PER MIN   | 210                                      |
| STROKE                 | 475MM                                    |
| TUP AXIS TO FRAME      | 330MM                                    |
| DIE FACE SIZE          | 145*100MM                                |
| MAX. ROUND BAR PACITY  | 100MM                                    |
| FLOOR SPACE            | L.1800MM*W.1750MM                        |
| HEIGHT                 | 2200MM                                   |
| WEIGHT                 | 2800 KGS                                 |
| MOTOR                  | THREE PHASE 7.5KW<br>200-240V & 380-440V |

### **STH-75B make a independent heavy anvil part**

# increase 800kgs base on the one piece design.