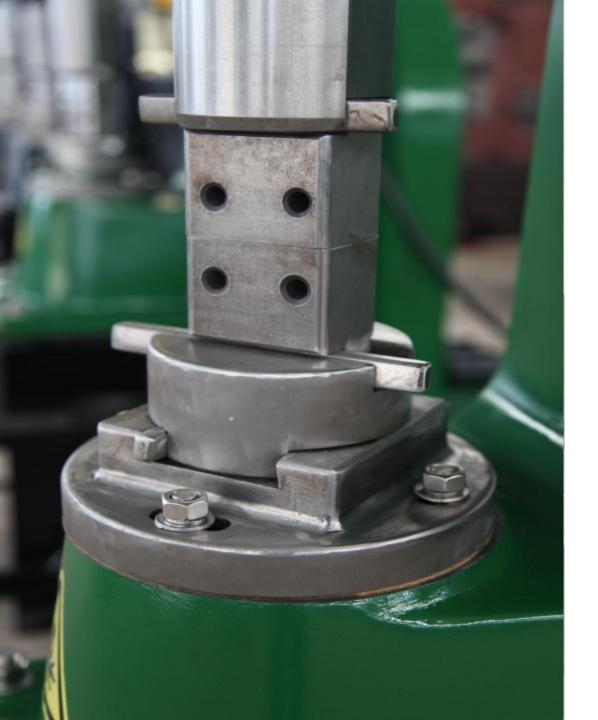

# **ANYANG ST POWER HAMMERS**

Anyang ST is *self-contained* power hammer, no external air compressor needed.

Anyang ST *long ram design*, allow installing DIY tools and avoid upper key distroy the cylinder.