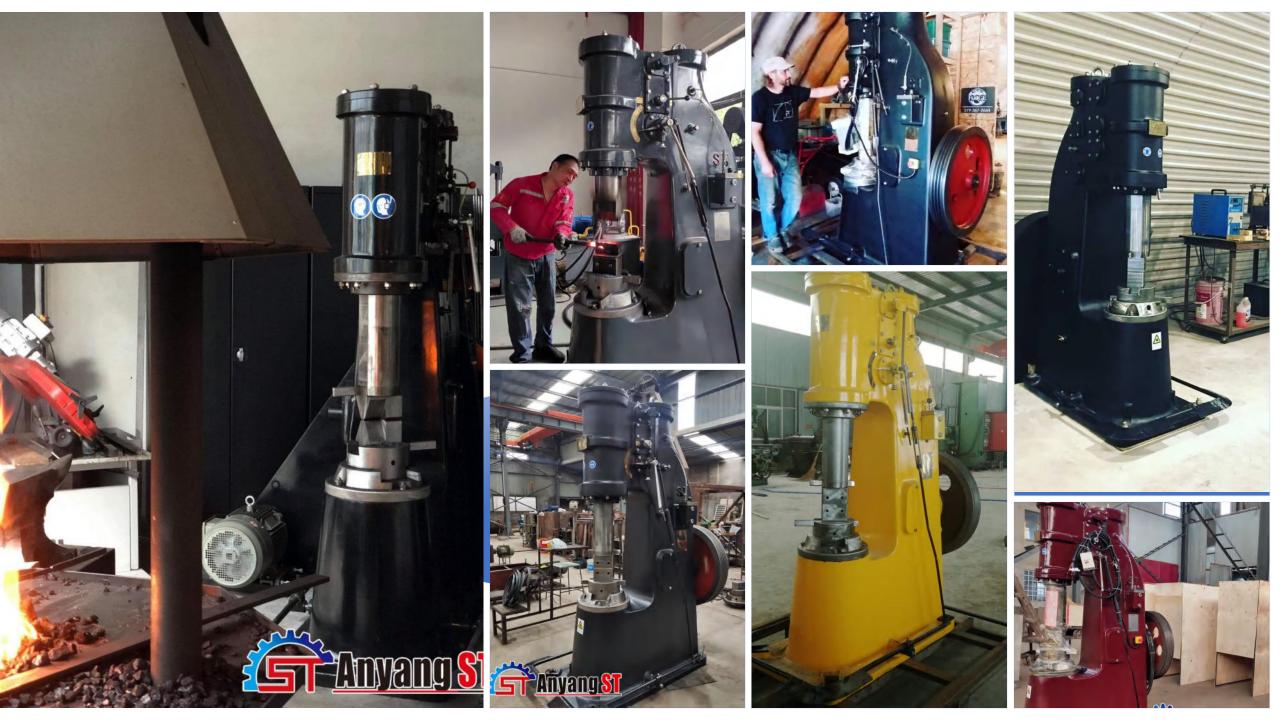

# **ANYANG ST POWER HAMMERS**

Anyang ST is *self-contained* power hammer, no external air compressor needed.

Anyang ST *long ram design*, allow installing DIY tools and avoid upper key distroy the cylinder.

**Schneider Electric** is standard configuration ensures the safe operation of the machines.

Wider die, powerful, better control, and low noise, and easy to maintain etc.

STH-15 power hammer is a versatile tool used in blacksmithing and metalworking for shaping and forging metal.