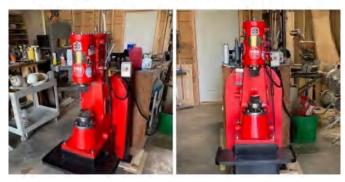

HHHHH

hilltopforge • #

hilltopforge My new toy showed up today after what seemed like forever. I never would have dreamed I could manage to purchase such a kickass tool. All the extra hours in the shop (and selling off a few extra toys) really paid off. So here it is my 88Ib ST Anyang forging hammer. Now I need to pour a concrete peer, and fill the base with sand or lead.