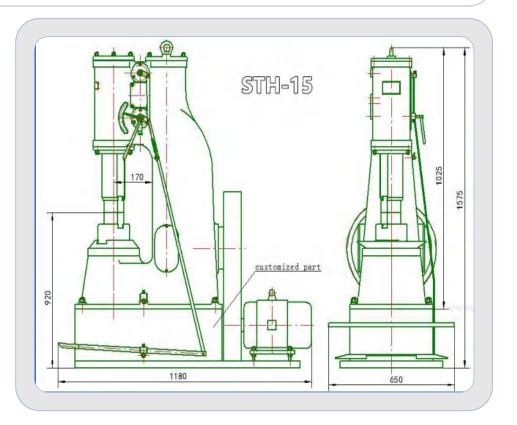

**Schneider Electric** is standard configuration ensures the safe operation of the machines.

Wider die, powerful, better control, and low noise, and easy to maintain etc.

STH-15 power hammer is a versatile tool used in blacksmithing and metalworking for shaping and forging metal.

espeically liked by **blacksmithing begineer, knife maker, wrought iron crafter** etc.

| ITEMS                   | VALUE                          |
|-------------------------|--------------------------------|
| WEIGHT OF FALLING PART  | 16 KGS                         |
| NO. OF BLOWS PER MIN    | 300                            |
| STROKE                  | 160MM                          |
| TUP AXIS TO FRAME       | 170MM                          |
| DIE FACE SIZE           | 70*50MM                        |
| MAX. ROUND BAR CAPACITY | 35MM                           |
| FLOOR SPACE             | L.1180MM*W.650MM               |
| HEIGHT                  | 1575MM                         |
| WEIGHT                  | 540 KGS                        |
| MOTOR                   | SINGLE PHASE<br>2.2KW 200-240V |