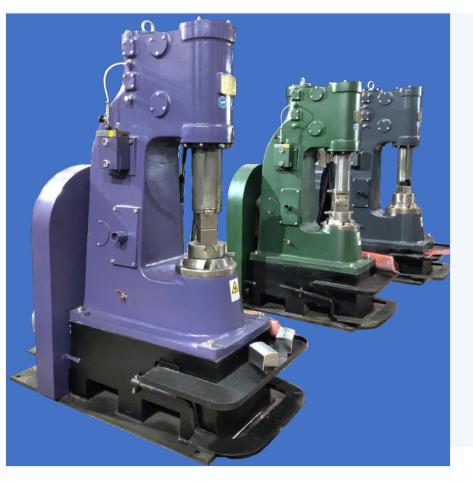

# **ANYANG ST POWER HAMMERS**

Anyang ST is *self-contained* power hammer, no external air compressor needed.

Anyang ST *long ram design*, allow installing DIY tools and avoid upper key distroy the cylinder.

**Schneider Electric** is standard configuration ensures the safe operation of the machines.

Wider die, powerful, better control, and low noise, and easy to maintain etc.

STH-15 power hammer is a versatile tool used in blacksmithing and metalworking for shaping and forging metal.

espeically liked by **blacksmithing begineer, knife maker, wrought iron crafter** etc.

| ITEMS                   | VALUE                          |
|-------------------------|--------------------------------|
| WEIGHT OF FALLING PART  | 16 KGS                         |
| NO. OF BLOWS PER MIN    | 300                            |
| STROKE                  | 160MM                          |
| TUP AXIS TO FRAME       | 170MM                          |
| DIE FACE SIZE           | 70*50MM                        |
| MAX. ROUND BAR CAPACITY | 35MM                           |
| FLOOR SPACE             | L.1180MM*W.650MM               |
| HEIGHT                  | 1575MM                         |
| WEIGHT                  | 540 KGS                        |
| MOTOR                   | SINGLE PHASE<br>2.2KW 200-240V |

### **Features**

STH-25 power hammer falling weight upto 31kgs, two times of the STH-15. So this hammer with wide working range, liked by sword maker, Artistic Metalwork, etc who need a powerful, reliable tool for heavy-duty forging tasks.

| ITEMS                   | VALUE                                    |
|-------------------------|------------------------------------------|
| WEIGHT OF FALLING PART  | 31 KGS                                   |
| NO. OF BLOWS PER MIN    | 250                                      |
| STROKE                  | 240 M M                                  |
| TUP AXIS TO FRAME       | 235MM                                    |
| DIE FACE SIZE           | 100*70MM                                 |
| MAX. ROUND BAR CAPACITY | 50 M M                                   |
| FLOOR SPACE             | L.1470MM*W.740MM                         |
| HEIGHT                  | 1835MM                                   |
| WEIGHT                  | 1050 KGS                                 |
| MOTOR                   | THREE PHASE 3.0KW<br>200-240V & 380-440V |