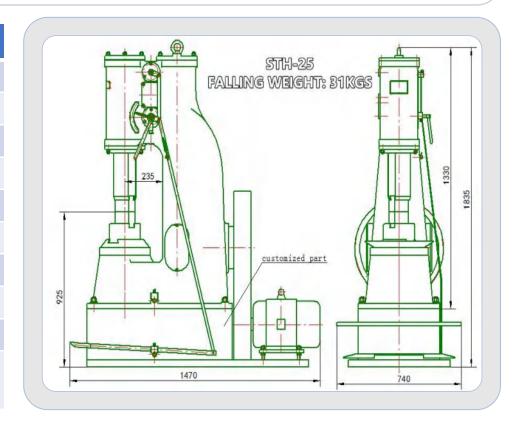

### **Features**

STH-25 power hammer falling weight upto 31kgs, two times of the STH-15. So this hammer with wide working range, liked by sword maker, Artistic Metalwork, etc who need a powerful, reliable tool for heavy-duty forging tasks.

| ITEMS                   | VALUE                                    |
|-------------------------|------------------------------------------|
| WEIGHT OF FALLING PART  | 31 KGS                                   |
| NO. OF BLOWS PER MIN    | 250                                      |
| STROKE                  | 240 M M                                  |
| TUP AXIS TO FRAME       | 235MM                                    |
| DIE FACE SIZE           | 100*70MM                                 |
| MAX. ROUND BAR CAPACITY | 50 M M                                   |
| FLOOR SPACE             | L.1470MM*W.740MM                         |
| HEIGHT                  | 1835MM                                   |
| WEIGHT                  | 1050 KGS                                 |
| MOTOR                   | THREE PHASE 3.0KW<br>200-240V & 380-440V |