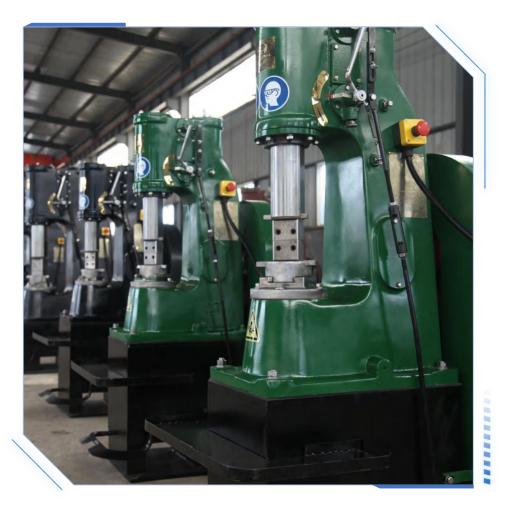

# **ANYANG ST POWER HAMMERS**

Anyang ST is *self-contained* power hammer, no external air compressor needed.

Anyang ST *long ram design*, allow installing DIY tools and avoid upper key distroy the cylinder.

**Schneider Electric** is standard configuration ensures the safe operation of the machines.

Wider die, powerful, better control, and low noise, and easy to maintain etc.

STH-15 power hammer is a versatile tool used in blacksmithing and metalworking for shaping and forging metal.