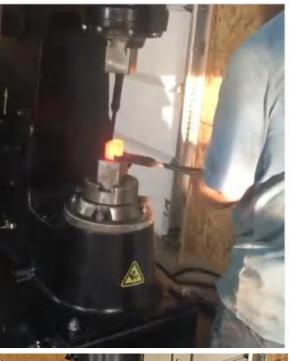

#### **01 High force**

Capable of handling large and thick metal pieces with ease.

#### **04 Controlling**

The controlling is very good to make soft blow or heavy forging by padel.

#### **02 Efficiency**

Reduces the time and effort required for heavy forging tasks.

#### **03 Versatility**

Suitable for a wide range of forging applications.

STH-40 power hammer falling weight upto 48kgs, this hammer is the most welcomed size. This model is capable of any hot forging job, such as **wrought iron**, sword maker, axe maker, damascus knife maker, hammer&tong maker etc.