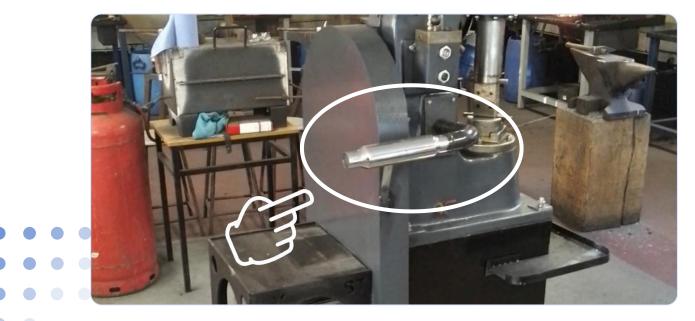

#### Lubrication

All hammers with automatic oiler, please make sure there is enough oil in the tank before run the hammer.

03