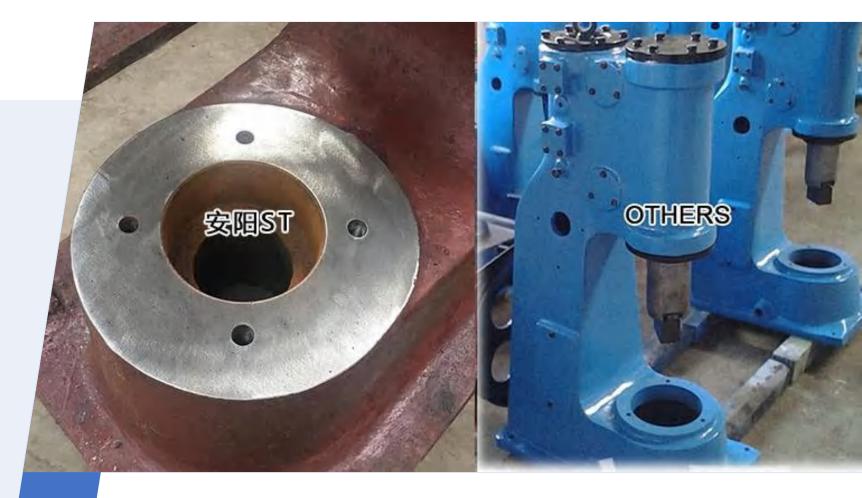

E                 | 475MM                                    |
| TUP AXIS TO FRAME      | 330MM                                    |
| DIE FACE SIZE          | 145*100MM                                |
| MAX. ROUND BAR PACITY  | 100MM                                    |
| FLOOR SPACE            | L.1800MM*W.1750MM                        |
| HEIGHT                 | 2200MM                                   |
| WEIGHT                 | 2800 KGS                                 |
| MOTOR                  | THREE PHASE 7.5KW<br>200-240V & 380-440V |



### **STH-75B make a independent heavy anvil part**



# increase 800kgs base on the one piece design.













# FEATURES

Anyang ST power hammer advantages than others.

### Solid Frame Casting

frame casting weigth rise 30% than others





### Schneider Electronics CE CERTIFICATTION



#### **Moulding Dies**





#### Hardness HRC 50±2



CNC machined











3# Comb Drawing/Flat

4# Comb Fullering/Flat





5# Crown Die

6# Heavy Fullering Die

## Improve air quality

Anyang ST move the breathing port from back to the side of the hammer, this will help to install a filter or connect a pipe out of the shop, *reduce the oil content in the air and reduce noise.* 









### customized color in free



Anyang ST will supply the custmomized painting service in free, buyer can choose any color from the picture or supply the RAL color No.

#### FCCCDACK OF USERS new to me 88 is in place. Big thanks to William Ior and Dustin Julio Hearst for making this



Christopher Scarborough ► Power Hammer Forging 4月12日下午10:25 · ④

..